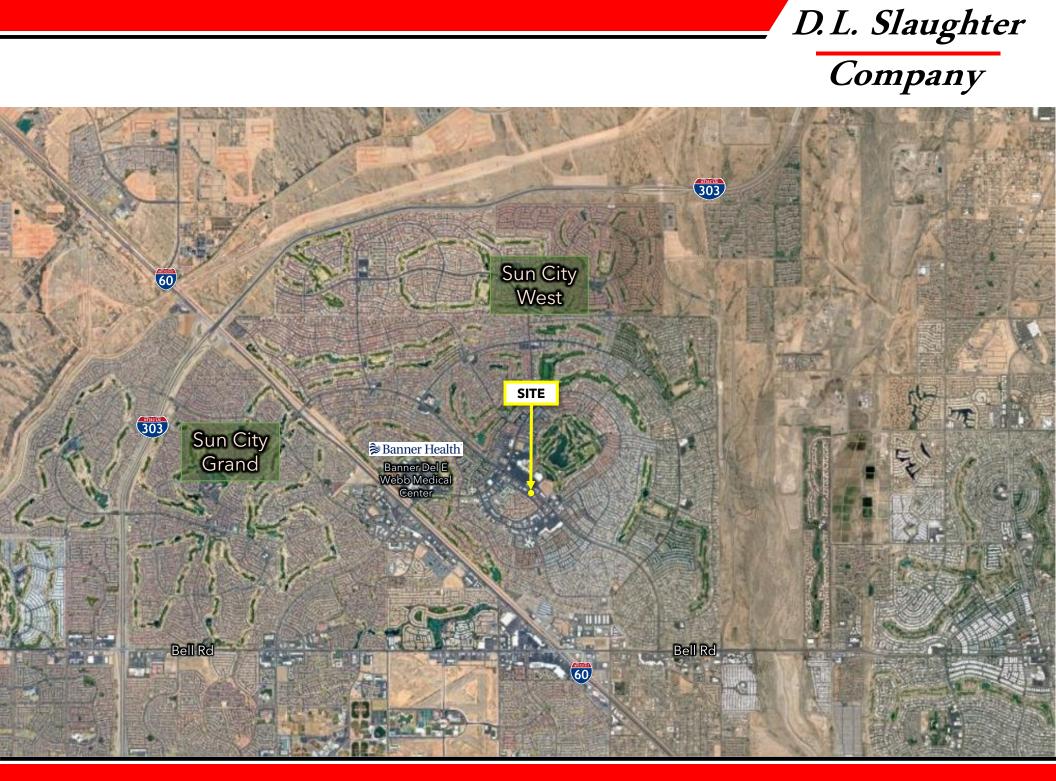

# 19232 North R H Johnson Boulevard

D.L. Slaughter Company

Sun City West, Arizona

### Sun City West, Arizona

## **Property Highlights:**

- Freestanding Office/Retail building directly across from high-volume Fry's Marketplace
- Incredibly visible to 21,228 cars per day on RH ٠ Johnson Blvd
- Located at the commercial epicenter of the Sun City West trade area
- Site enjoys full turning access on RH Johnson and convenient frontage/collector road access behind site on Woodside Dr
- Functional, office build-out with large parking field
- Perfect for medical, retail, office, and pharmacy users
- Only one mile from Banner Del Webb Medical Center
- 35 Parking Spaces Available