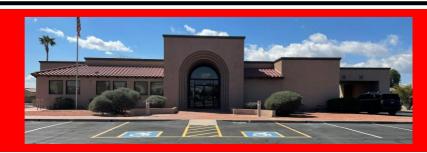

## **Property Highlights:**

- Freestanding Office/Retail building directly across from high-volume Fry's Marketplace
- Incredibly visible to 21,228 cars per day on RH ٠ Johnson Blvd
- Located at the commercial epicenter of the Sun City West trade area
- Site enjoys full turning access on RH Johnson and convenient frontage/collector road access behind site on Woodside Dr
- Functional, office build-out with large parking field
- Perfect for medical, retail, office, and pharmacy users
- Only one mile from Banner Del Webb Medical Center
- 35 Parking Spaces Available