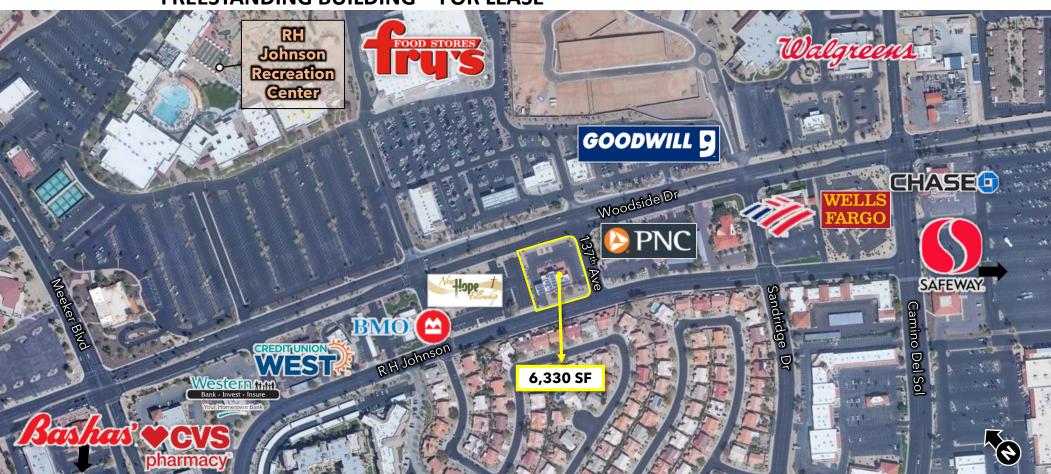

# FREESTANDING BUILDING – FOR LEASE

### Available:

**Freestanding Building** w/ Drive-Thru 6,330 SF

FOR LEASE ONLY

## **Property Highlights:**

- Freestanding Office/Retail building directly across from high-volume Fry's Marketplace
- Incredibly visible to 21,228 cars per day on RH ٠ Johnson Blvd
- Located at the commercial epicenter of the Sun City West trade area
- Site enjoys full turning access on RH Johnson and convenient frontage/collector road access behind site on Woodside Dr
- Functional, office build-out with large parking field
- Perfect for medical, retail, office, and pharmacy users
- Only one mile from Banner Del Webb Medical Center
- 35 Parking Spaces Available