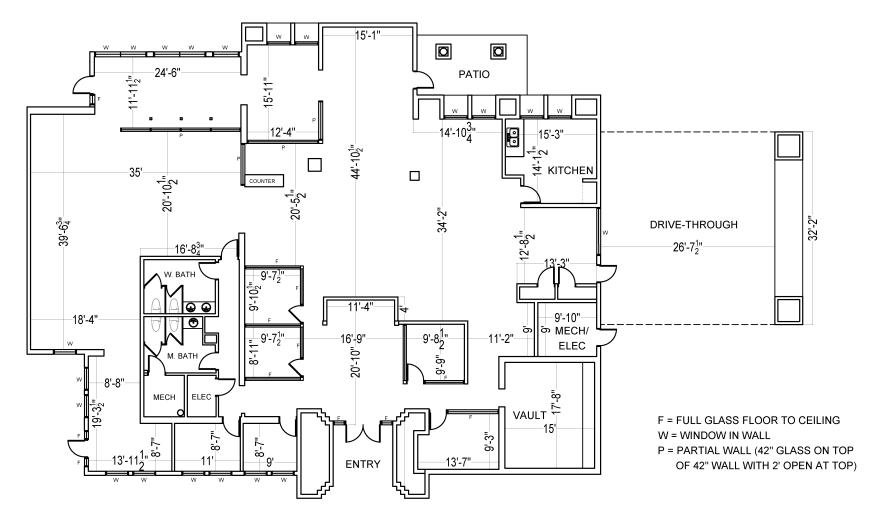

### **Floor Plan**

**INTERIOR FLOOR PLAN** 

19232 N. RH JOHNSON BLVD. SUN CITY WEST, AZ 85375 NOTE: ALL MEASUREMENTS ARE APPROXIMATE