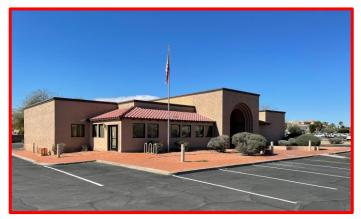

### Available:

**Freestanding Building** w/ Drive-Thru 6,330 SF

FOR LEASE ONLY

## **Property Highlights:**

- Freestanding Office/Retail building directly across from high-volume Fry's Marketplace
- Incredibly visible to 21,228 cars per day on RH ٠ Johnson Blvd
- Located at the commercial epicenter of the Sun City West trade area
- Site enjoys full turning access on RH Johnson and convenient frontage/collector road access behind site on Woodside Dr
- Functional, office build-out with large parking field
- Perfect for medical, retail, office, and pharmacy users
- Only one mile from Banner Del Webb Medical Center
- 35 Parking Spaces Available