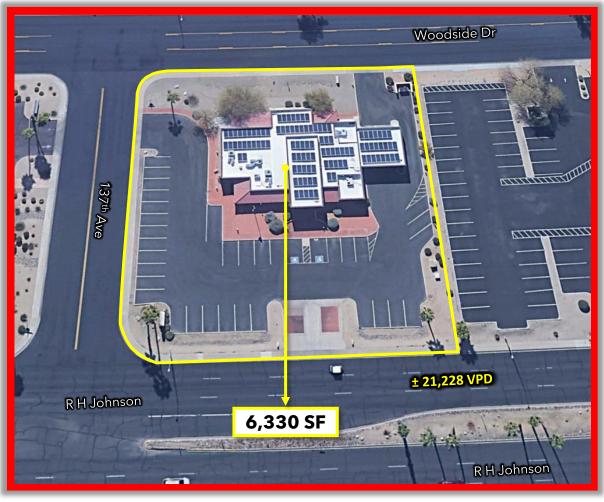

### Available:

**Freestanding Building** w/ Drive-Thru 6,330 SF

FOR LEASE ONLY

## **Property Highlights:**

- Freestanding Office/Retail building directly across from high-volume Fry's Marketplace
- Incredibly visible to 21,228 cars per day on RH ٠ Johnson Blvd
- Located at the commercial epicenter of the Sun City West trade area
- Site enjoys full turning access on RH Johnson and convenient frontage/collector road access behind site on Woodside Dr
- Functional, office build-out with large parking field
- Perfect for medical, retail, office, and pharmacy users
- Only one mile from Banner Del Webb Medical Center
- 35 Parking Spaces Available