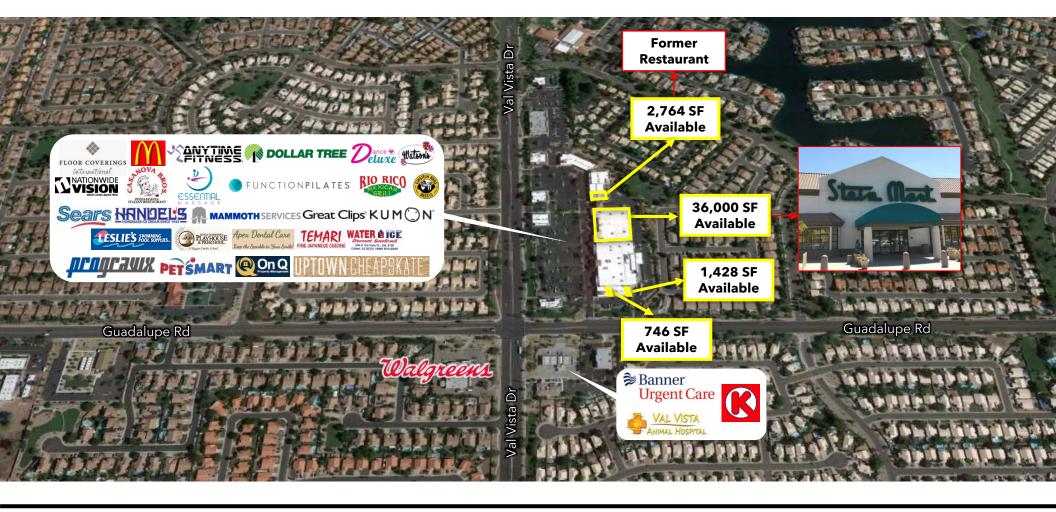

## **Patterson Landing Shopping Center**

NEC Val Vista & Guadalupe in Gilbert, Arizona

## D. L. Slaughter Company

**Available:** 

Shop(s)
Major Spaces Available

**Traffic Counts:** 

Guadalupe Rd: 18,507 VPD Val Vista Rd: 37,692 VPD

For more information please contact:

Mike Ord mike@dlslaughter.com C: 602-421-2788 4742 North 24th Street Suite 315 Phoenix, AZ 85016 O: 602.957.3553

# D.L. Slaughter Company

| Suite #   | Tenant                                            |  |  |  |
|-----------|---------------------------------------------------|--|--|--|
| A-113-115 | Anytime Fitness                                   |  |  |  |
| A-109/111 | Kumon                                             |  |  |  |
| A-105/107 | LV Crystal Nails & Spa                            |  |  |  |
| A-101/103 | Apex Dental                                       |  |  |  |
| B-117     | Mr. Mac's                                         |  |  |  |
| B-115     | Dance Deluxe                                      |  |  |  |
| C-113     | Function Pilates                                  |  |  |  |
| C-109     | Watson Flowers                                    |  |  |  |
| C-111     | MBC Mail & Business<br>Center                     |  |  |  |
| C-105     | Floor Coverings<br>International                  |  |  |  |
| C-101/103 | Former Restaurant Location 2,764 SF AVAILABLE     |  |  |  |
| D-103     | Barnes Fine Jewelers                              |  |  |  |
| D-102     | Barnes Jewelers                                   |  |  |  |
| D-101     | Bada Bling Cupcakes                               |  |  |  |
|           | Former Stein Mart Location<br>36,000 SF AVAILABLE |  |  |  |

PLAYHOUSE & PRESCHOOL

On Q Property Management

MAMMOTH SERVICES

| Suite #    | Tenant                                          |  |  |  |  |
|------------|-------------------------------------------------|--|--|--|--|
| F-113      | 1,428 SF AVAILABLE                              |  |  |  |  |
| F-111      | Nationwide Vision                               |  |  |  |  |
| F-105      | 746 SF AVAILABLE                                |  |  |  |  |
| F-107      | Great Clips                                     |  |  |  |  |
| F-109      | Essential Massage                               |  |  |  |  |
| F-101/103  | Handel's Ice Cream                              |  |  |  |  |
| Building E | Petsmart<br>Dollar Tree<br>Sears Outlet         |  |  |  |  |
| Pad C      | Einstein Bagels<br>Leslie's Pools               |  |  |  |  |
| Pad D      | Temari Japanese Cuisine<br>Uptown Cheapskate    |  |  |  |  |
| Pad E      | Rio Rico Mexican Grill                          |  |  |  |  |
| Pad F      | On Q Property<br>Management<br>Mammoth Services |  |  |  |  |