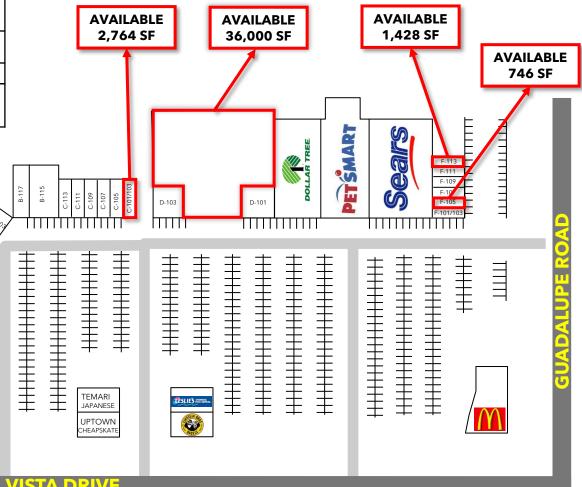

# D.L. Slaughter Company

| Suite #   | Tenant                                            |  |  |  |
|-----------|---------------------------------------------------|--|--|--|
| A-113-115 | Anytime Fitness                                   |  |  |  |
| A-109/111 | Kumon                                             |  |  |  |
| A-105/107 | LV Crystal Nails & Spa                            |  |  |  |
| A-101/103 | Apex Dental                                       |  |  |  |
| B-117     | Mr. Mac's                                         |  |  |  |
| B-115     | Dance Deluxe                                      |  |  |  |
| C-113     | Function Pilates                                  |  |  |  |
| C-109     | Watson Flowers                                    |  |  |  |
| C-111     | MBC Mail & Business<br>Center                     |  |  |  |
| C-105     | Floor Coverings<br>International                  |  |  |  |
| C-101/103 | Former Restaurant Location 2,764 SF AVAILABLE     |  |  |  |
| D-103     | Barnes Fine Jewelers                              |  |  |  |
| D-102     | Barnes Jewelers                                   |  |  |  |
| D-101     | Bada Bling Cupcakes                               |  |  |  |
|           | Former Stein Mart Location<br>36,000 SF AVAILABLE |  |  |  |

PLAYHOUSE & PRESCHOOL

On Q Property Management

MAMMOTH SERVICES

| Suite #    | Tenant                                          |  |  |  |  |
|------------|-------------------------------------------------|--|--|--|--|
| F-113      | 1,428 SF AVAILABLE                              |  |  |  |  |
| F-111      | Nationwide Vision                               |  |  |  |  |
| F-105      | 746 SF AVAILABLE                                |  |  |  |  |
| F-107      | Great Clips                                     |  |  |  |  |
| F-109      | Essential Massage                               |  |  |  |  |
| F-101/103  | Handel's Ice Cream                              |  |  |  |  |
| Building E | Petsmart<br>Dollar Tree<br>Sears Outlet         |  |  |  |  |
| Pad C      | Einstein Bagels<br>Leslie's Pools               |  |  |  |  |
| Pad D      | Temari Japanese Cuisine<br>Uptown Cheapskate    |  |  |  |  |
| Pad E      | Rio Rico Mexican Grill                          |  |  |  |  |
| Pad F      | On Q Property<br>Management<br>Mammoth Services |  |  |  |  |

ANYTIME A-115

RIO RICO

NEC VAL VISTA DRIVE & GUADALUPE ROAD

PATTERSON LANDING SHOPPING CENTER

GILBERT, AZ