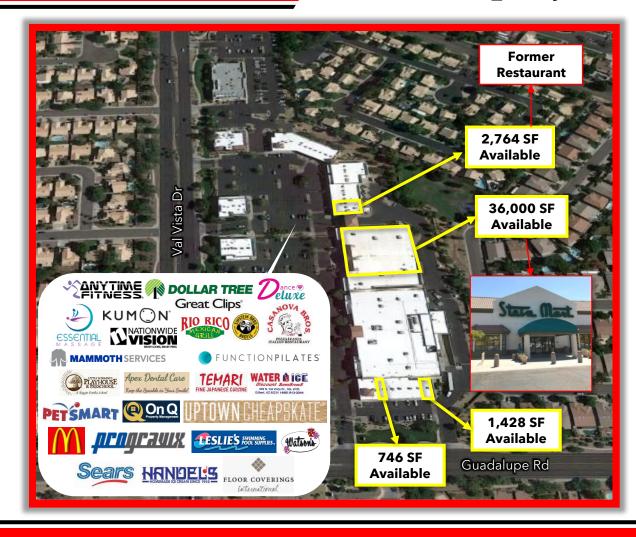

## **Patterson Landing Shopping Center**

NEC Val Vista & Guadalupe in Gilbert, Arizona

## D.L. Slaughter Company

# D.L. Slaughter Company

| Suite #   | Tenant                                            |  |  |  |
|-----------|---------------------------------------------------|--|--|--|
| A-113-115 | Anytime Fitness                                   |  |  |  |
| A-109/111 | Kumon                                             |  |  |  |
| A-105/107 | LV Crystal Nails & Spa                            |  |  |  |
| A-101/103 | Apex Dental                                       |  |  |  |
| B-117     | Mr. Mac's                                         |  |  |  |
| B-115     | Dance Deluxe                                      |  |  |  |
| C-113     | Function Pilates                                  |  |  |  |
| C-109     | Watson Flowers                                    |  |  |  |
| C-111     | MBC Mail & Business<br>Center                     |  |  |  |
| C-105     | Floor Coverings<br>International                  |  |  |  |
| C-101/103 | Former Restaurant Location 2,764 SF AVAILABLE     |  |  |  |
| D-103     | Barnes Fine Jewelers                              |  |  |  |
| D-102     | Barnes Jewelers                                   |  |  |  |
| D-101     | Bada Bling Cupcakes                               |  |  |  |
|           | Former Stein Mart Location<br>36,000 SF AVAILABLE |  |  |  |

PLAYHOUSE & PRESCHOOL

On Q Property Management

MAMMOTH SERVICES

| Suite #    | Tenant                                          |  |  |  |  |
|------------|-------------------------------------------------|--|--|--|--|
| F-113      | 1,428 SF AVAILABLE                              |  |  |  |  |
| F-111      | Nationwide Vision                               |  |  |  |  |
| F-105      | 746 SF AVAILABLE                                |  |  |  |  |
| F-107      | Great Clips                                     |  |  |  |  |
| F-109      | Essential Massage                               |  |  |  |  |
| F-101/103  | Handel's Ice Cream                              |  |  |  |  |
| Building E | Petsmart<br>Dollar Tree<br>Sears Outlet         |  |  |  |  |
| Pad C      | Einstein Bagels<br>Leslie's Pools               |  |  |  |  |
| Pad D      | Temari Japanese Cuisine<br>Uptown Cheapskate    |  |  |  |  |
| Pad E      | Rio Rico Mexican Grill                          |  |  |  |  |
| Pad F      | On Q Property<br>Management<br>Mammoth Services |  |  |  |  |