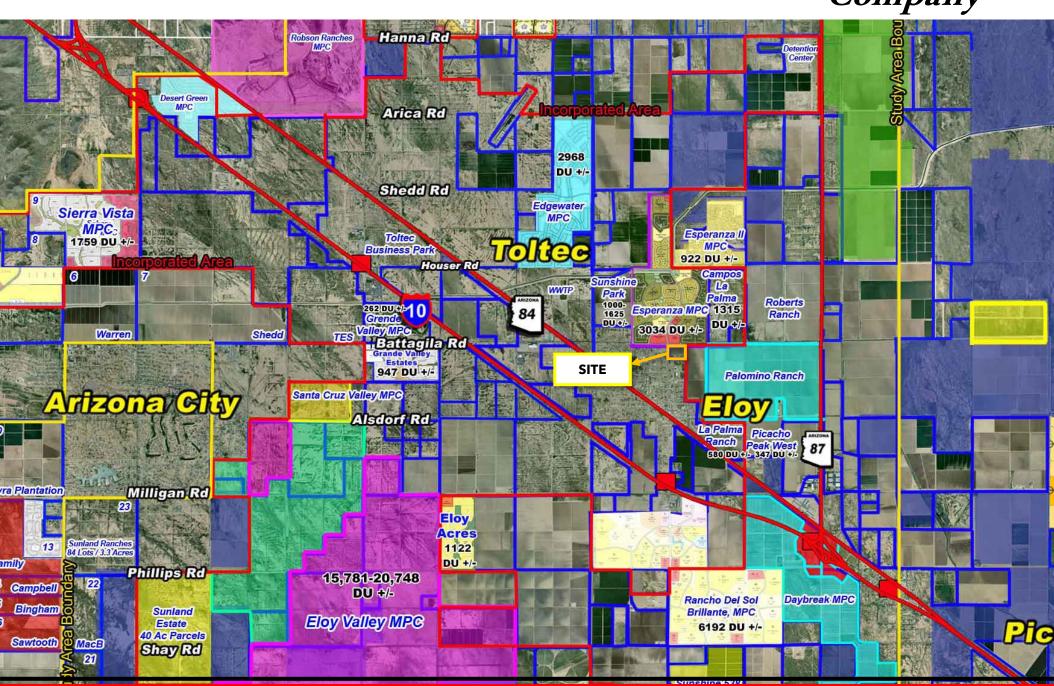

### SEC Sunshine Blvd and Battaglia Rd

Eloy, Arizona

### **Property Highlights:**

- Over 30,000 residents in immediate, untapped trade area
- Situated strategically at "Main & Main" for Eloy/Toltec/Arizona City region
- Was once an approved major grocer site
- Conveniently located with immediate connectivity to Hwy 87, 84, and I-10
- Eloy is poised to experience the same boom as Casa Grande, Maricopa, Coolidge, Florence, and Marana