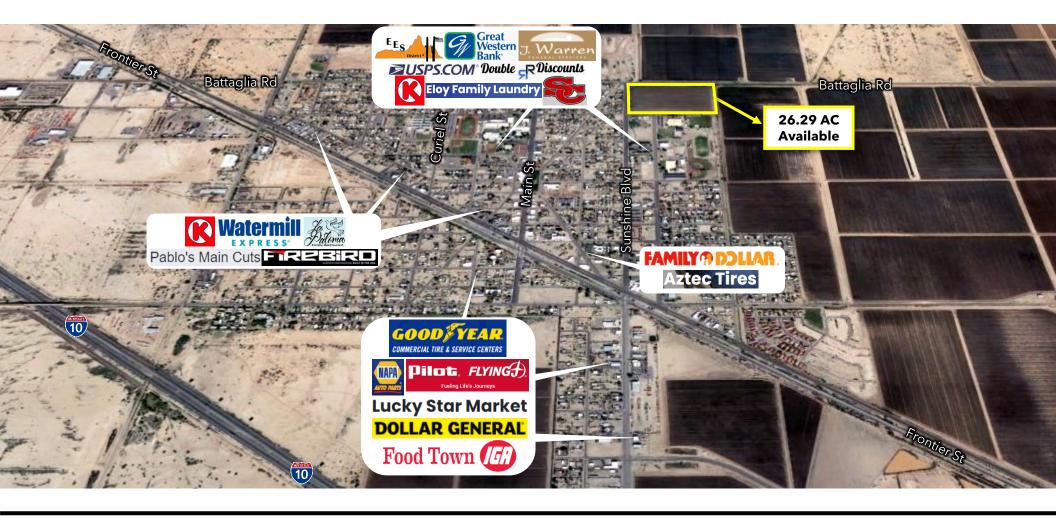

### SEC Sunshine Blvd and Battaglia Rd

Eloy, Arizona

### **Property Highlights:**

- Over 30,000 residents in immediate, untapped trade area
- Situated strategically at "Main & Main" for Eloy/Toltec/Arizona City region
- Was once an approved major grocer site
- Conveniently located with immediate connectivity to Hwy 87, 84, and I-10
- Eloy is poised to experience the same boom as Casa Grande, Maricopa, Coolidge, Florence, and Marana