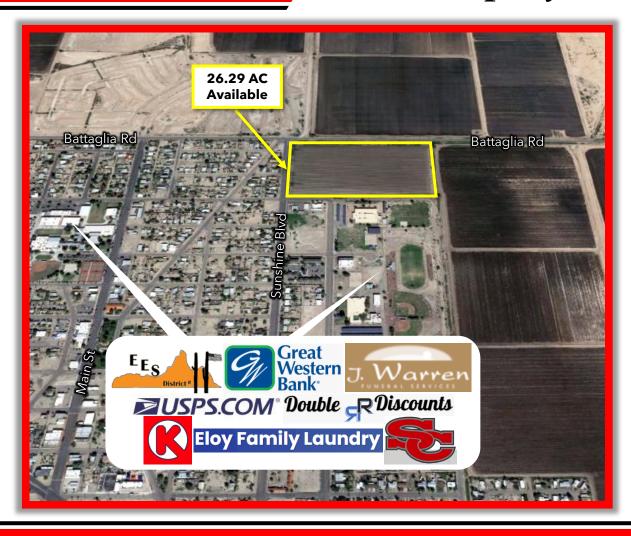

### SEC Sunshine Blvd and Battaglia Rd

Eloy, Arizona

### **Property Highlights:**

- Over 30,000 residents in immediate, untapped trade area
- Situated strategically at "Main & Main" for Eloy/Toltec/Arizona City region
- Was once an approved major grocer site
- Conveniently located with immediate connectivity to Hwy 87, 84, and I-10
- Eloy is poised to experience the same boom as Casa Grande, Maricopa, Coolidge, Florence, and Marana