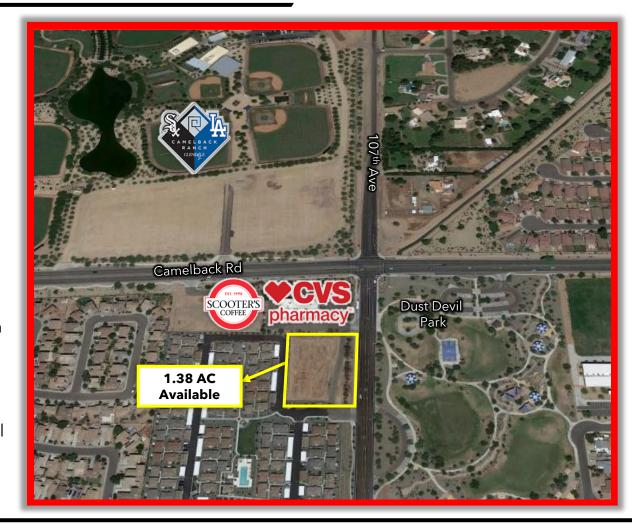

### **SWC 107th Ave & Camelback**

Phoenix, Arizona

### **Property Highlights:**

- 1.38 AC Development ready pad at prominent intersection
- Magnet intersection, serving untapped, surrounding trade area
- Site can accommodate retail, school, medical, office, and storage users
- 1 mile west of Loop 101 Freeway, offering easy access to the whole West Valley
- Site offers full and convenient access to both Camelback and 107th Avenue
- Across from Camelback Ranch Stadium LA Dodgers and Chicago White Sox Spring Training Facility, and planned USA Basketball HQ
- Close to Glendale Sports Complex