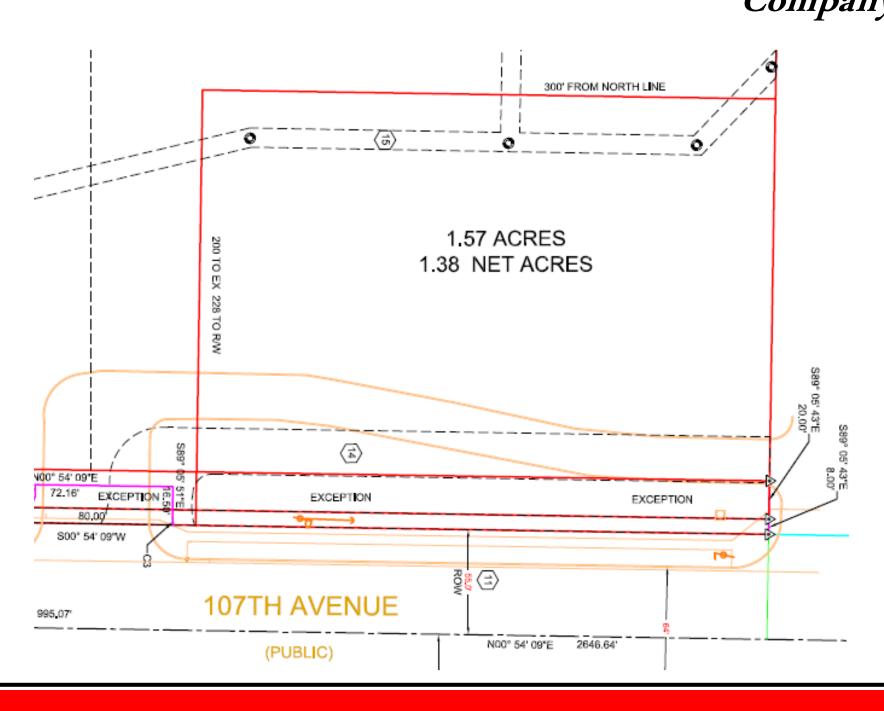

### **Property Highlights:**

- 1.38 AC Development ready pad at prominent intersection
- Magnet intersection, serving untapped, surrounding trade area
- Site can accommodate retail, school, medical, office, and storage users
- 1 mile west of Loop 101 Freeway, offering easy access to the whole West Valley
- Site offers full and convenient access to both Camelback and 107th Avenue
- Across from Camelback Ranch Stadium LA Dodgers and Chicago White Sox Spring Training Facility, and planned USA Basketball HQ
- Close to Glendale Sports Complex