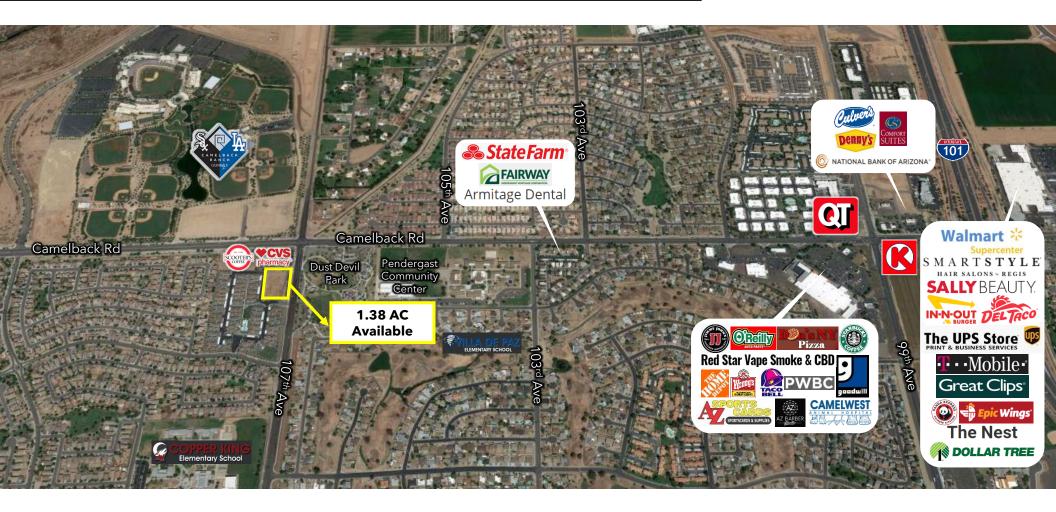

### **SWC 107th Ave & Camelback**

Phoenix, Arizona

### **Property Highlights:**

- 1.38 AC Development ready pad at prominent intersection
- Magnet intersection, serving untapped, surrounding trade area
- Site can accommodate retail, school, medical, office, and storage users
- 1 mile west of Loop 101 Freeway, offering easy access to the whole West Valley
- Site offers full and convenient access to both Camelback and 107th Avenue
- Across from Camelback Ranch Stadium LA Dodgers and Chicago White Sox Spring Training Facility, and planned USA Basketball HQ
- Close to Glendale Sports Complex