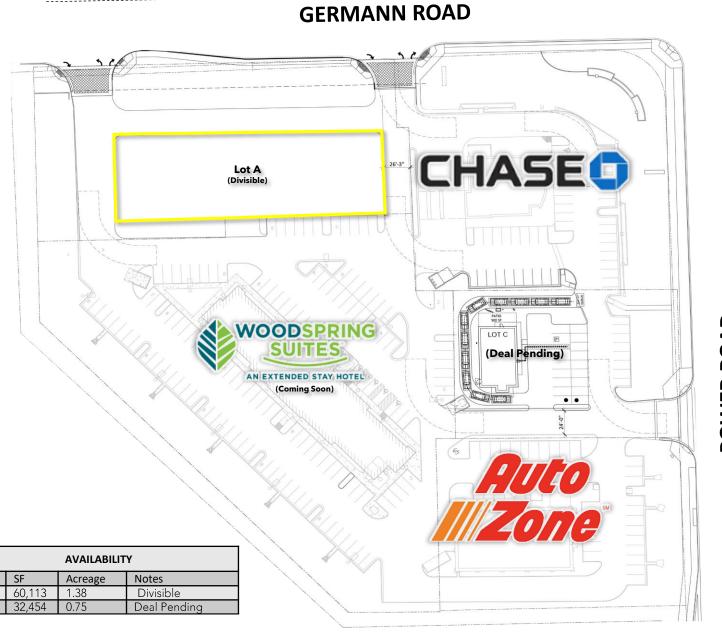

### Power Ranch Pads Available

#### **Property Highlights:**

- Dynamic Power Ranch trade area Avg Inc \$120,228 w/in (3) miles
- Excellent access and visibility to most significant Power Ranch retail intersection.
- Nearby retailers and anchors include EOS Fitness, Home Depot, LA Fitness, Dignity Health, and many other national pad users
- Over 12 Million SF of Industrial Business Park proposed and under Development in TRADE AREA = an estimated 15,000 additional Daytime Employees!"

Mike Ord

mike@dlslaughter.com C: 602-421-2788 4742 North 24<sup>th</sup> Street Suite 315 Phoenix, AZ 85016 O: 602.957.3553

www.dlslaughterco.com

Company

POWER ROAD

Lot

Lot A

🚱 Evergreen