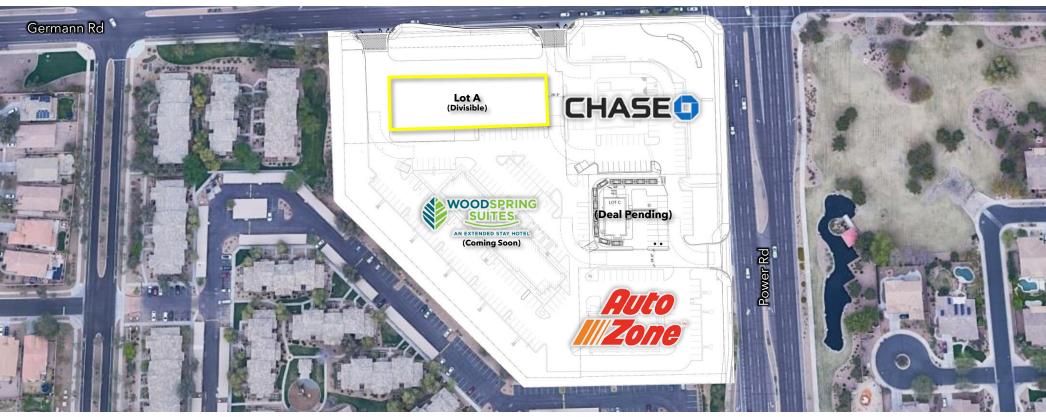

### Power Ranch Pads Available

#### **Property Highlights:**

- Dynamic Power Ranch trade area Avg Inc \$120,228 w/in (3) miles
- Excellent access and visibility to most significant Power Ranch retail intersection.
- Nearby retailers and anchors include EOS Fitness, Home Depot, LA Fitness, Dignity Health, and many other national pad users
- Over 12 Million SF of Industrial Business Park proposed and under Development in TRADE AREA = an estimated 15,000 additional Daytime Employees!"