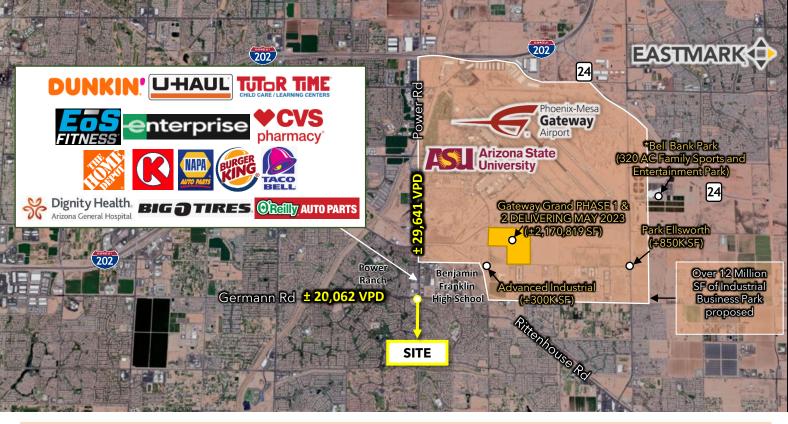

#### **Property Highlights:**

- Dynamic Power Ranch trade area Avg Inc \$120,228 w/in (3) miles
- Excellent access and visibility to most significant Power Ranch retail intersection.
- Nearby retailers and anchors include EOS Fitness, Home Depot, LA Fitness, Dignity Health, and many other national pad users
- Over 12 Million SF of Industrial Business Park proposed and under Development in TRADE AREA = an estimated 15,000 additional Daytime Employees!"

### **SWC Power & Germann**

Gilbert, Arizona

# D.L. Slaughter Company

**Demographics:** 

Average Income

1 mile

\$103,385

3 mile \$120,228

5 mile \$124,784

Population

1 mile 14,267

3 mile 77,278

5 mile 196,658

Over 12 Million SF of Industrial Business Park proposed and under Development in TRADE AREA = an estimated 15,000 additional Daytime Employees!"

**Available:** 

Pads Available For more information please contact: