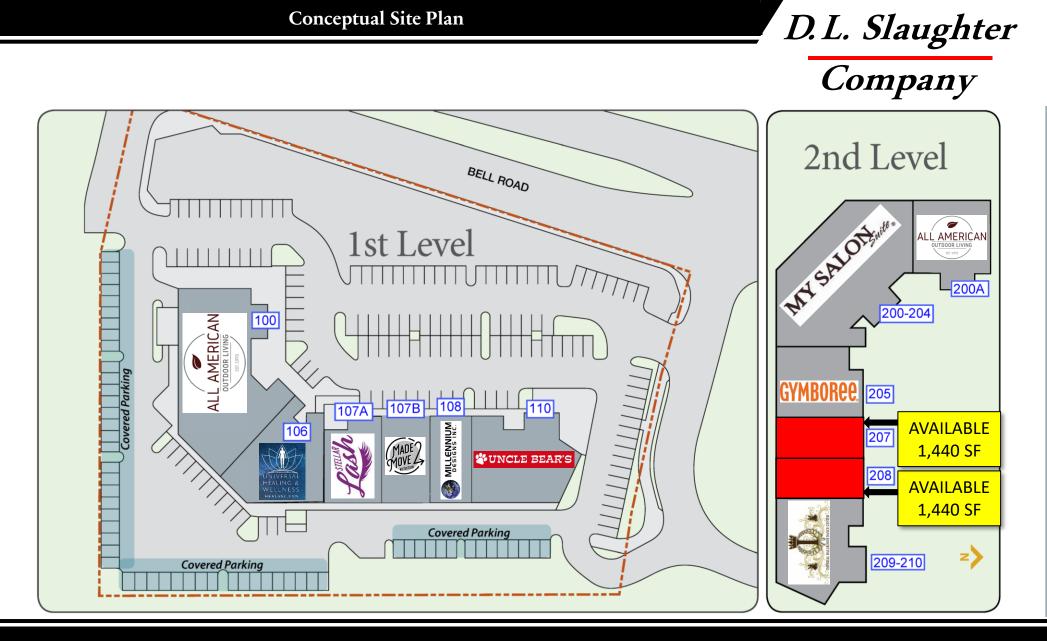

#### Available:

**Shops Available** 

## Shops Available at Scottsdale Crossing

SWC Scottsdale Rd & Bell Rd - Scottsdale, Arizona