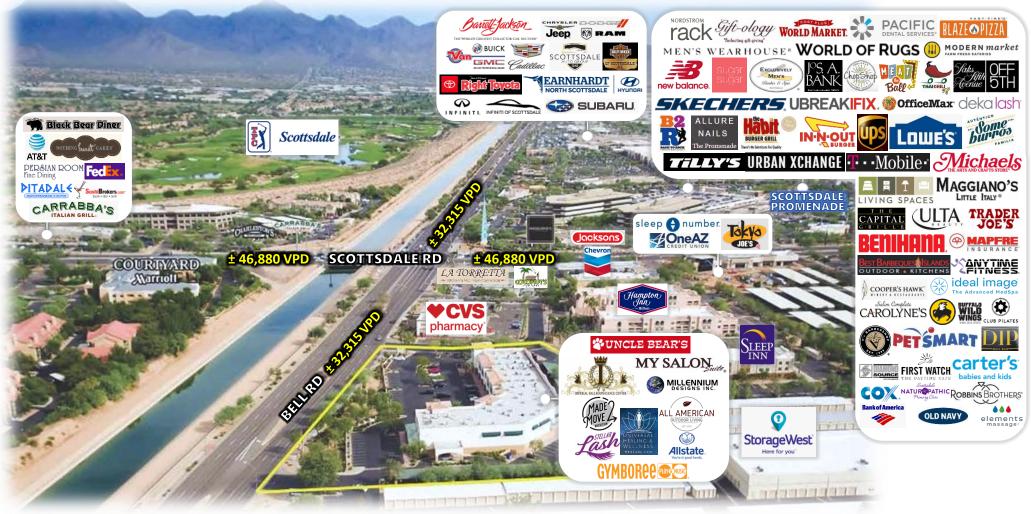

### **Traffic Counts:**

Bell Rd: Scottsdale Rd: 31,218 VPD 46,880 VPD

## **Property Highlights:**

- Uncle Bear's IS OPEN
- Serving Scottsdale's busiest tourist area with the Waste Management Open, Barrett Jackson Auction, and more large-scale events within a mile of the center
- Recently renovated center, ideal for health and wellness tenants
- Most competitive rents within the trade area