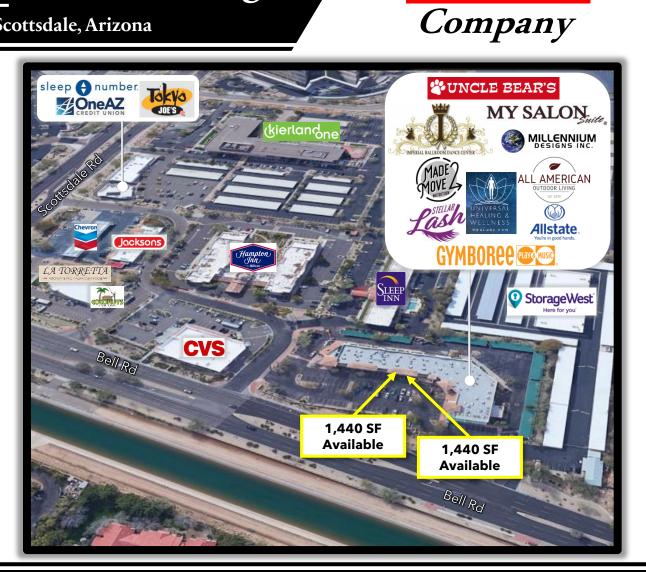

#### Available:

**Shops Available** 

### **Traffic Counts:**

Bell Rd: Scottsdale Rd: 31,218 VPD 46,880 VPD

## **Property Highlights:**

- Uncle Bear's IS OPEN
- Serving Scottsdale's busiest tourist area with the Waste Management Open, Barrett Jackson Auction, and more large-scale events within a mile of the center
- Recently renovated center, ideal for health and wellness tenants
- Most competitive rents within the trade area