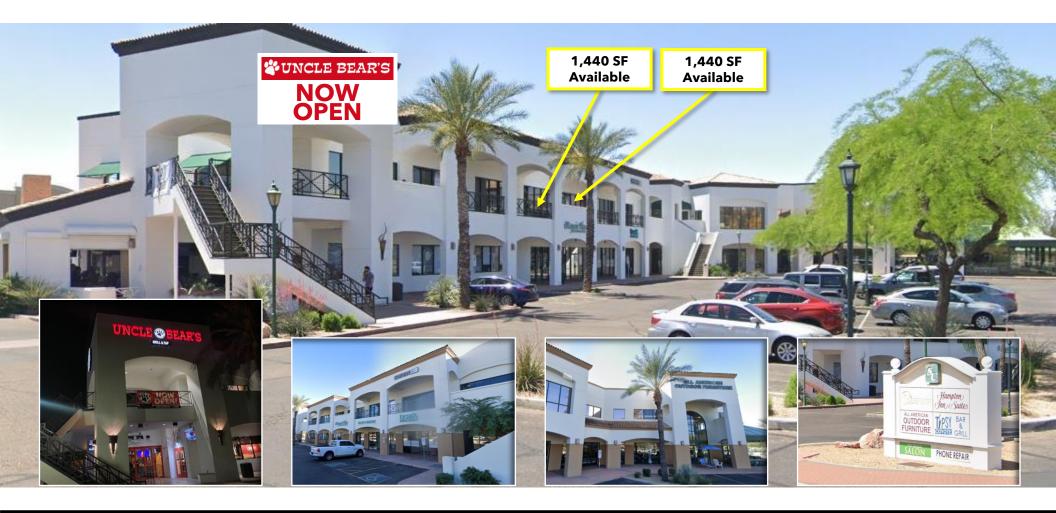

## Shops Available at Scottsdale Crossing

SWC Scottsdale Rd & Bell Rd - Scottsdale, Arizona

Company

#### Available:

**Shops Available** 

## **Property Highlights:**

- Uncle Bear's IS OPEN
- Serving Scottsdale's busiest tourist area with the Waste Management Open, Barrett Jackson Auction, and more large-scale events within a mile of the center
- Recently renovated center, ideal for health and wellness tenants
- Most competitive rents within the trade area